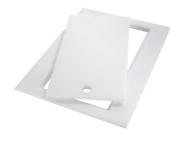

**GRILLE POR.ASSIETTES INOX** 

GRILLE PORTE-ASSIETTES INOX 25x35

A100 A54
\* only in combination with the accessory
A644 F04

PLANCHE DE DECOUPE CRYSTAL 23x41 CM A631 C00

PLANCHE DE DECOUPE DOUBLE HDPE A644 A01