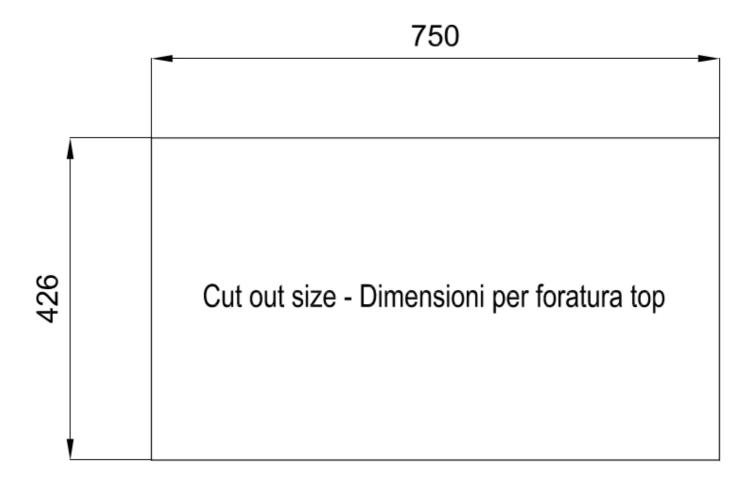

| Built-in hole                        | View technical data sheet                                                                                                                                                                                                                                                                                                                    |
|--------------------------------------|----------------------------------------------------------------------------------------------------------------------------------------------------------------------------------------------------------------------------------------------------------------------------------------------------------------------------------------------|
| Drainer                              | No                                                                                                                                                                                                                                                                                                                                           |
| Width                                | 79 cm                                                                                                                                                                                                                                                                                                                                        |
| Bowl dimension                       | 750 x 374 mm                                                                                                                                                                                                                                                                                                                                 |
| Number of bowls                      | 1 bowl                                                                                                                                                                                                                                                                                                                                       |
| Waste fitting                        | 3,5" Gold drain                                                                                                                                                                                                                                                                                                                              |
| EQUIPMENT                            |                                                                                                                                                                                                                                                                                                                                              |
| 2 x Black grid Milanello 8100<br>602 |                                                                                                                                                                                                                                                                                                                                              |
| FEATURES                             |                                                                                                                                                                                                                                                                                                                                              |
| Gold                                 | The Gold finish is obtained by treating the steel with a physical process called PVD (Physical Vacuum Deposition) which deposits particles of noble metals on the surface. The result is a unique and refined aesthetic effect, and an improvement in the mechanical properties of the steel that is more resistant to shocks and scratches. |
| Diamond-shape bottom                 | The draining of water is an important feature in a sink, and it's always taken good care of in Foster products. In the bent-welded sinks, which would have a flat bottom, the proper draining is guaranteed by the elegant beveling, which helps the water flow.                                                                             |