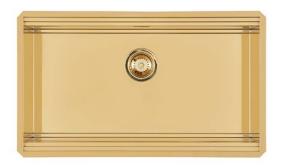

### **RIVA 750 GOLD SOUS PLAN**

Kitchen Sinks

Code: N034 S59

RIVA BOWL 790x466 SOUSPLAN GUNMETAL

#### **DETAILS**

| Coloring               | Gold                                                            |
|------------------------|-----------------------------------------------------------------|
| Edge/Installation Type | Undermount                                                      |
| Finish                 | PVD                                                             |
| Material               | AISI 304 stainless steel                                        |
| Texture                | Brushed in line                                                 |
| Base                   | 90 cm                                                           |
| Dimensions             | 790x466 mm                                                      |
| Standard fittings      | Fixing hooks, gasket, drain, overflow and siphon, boxed packing |
| Mixer holes            | No standard holes                                               |
|                        |                                                                 |