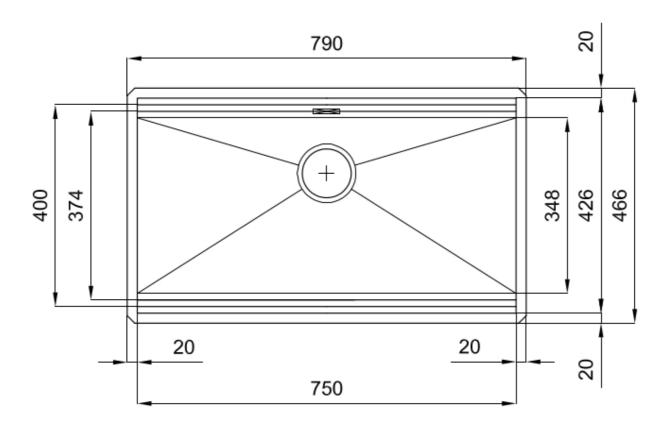

#### **DETAILS**

| Coloring               | Gold                                                            |
|------------------------|-----------------------------------------------------------------|
| Edge/Installation Type | Undermount                                                      |
| Finish                 | PVD                                                             |
| Material               | AISI 304 stainless steel                                        |
| Texture                | Brushed in line                                                 |
| Base                   | 90 cm                                                           |
| Dimensions             | 790x466 mm                                                      |
| Standard fittings      | Fixing hooks, gasket, drain, overflow and siphon, boxed packing |
| Mixer holes            | No standard holes                                               |
|                        |                                                                 |

| Built-in hole                        | View technical data sheet                                                                                                                                                                                                                                                                                                                    |
|--------------------------------------|----------------------------------------------------------------------------------------------------------------------------------------------------------------------------------------------------------------------------------------------------------------------------------------------------------------------------------------------|
| Drainer                              | No                                                                                                                                                                                                                                                                                                                                           |
| Width                                | 79 cm                                                                                                                                                                                                                                                                                                                                        |
| Bowl dimension                       | 750 x 374 mm                                                                                                                                                                                                                                                                                                                                 |
| Number of bowls                      | 1 bowl                                                                                                                                                                                                                                                                                                                                       |
| Waste fitting                        | 3,5" Gold drain                                                                                                                                                                                                                                                                                                                              |
| EQUIPMENT                            |                                                                                                                                                                                                                                                                                                                                              |
| 2 x Black grid Milanello 8100<br>602 |                                                                                                                                                                                                                                                                                                                                              |
| FEATURES                             |                                                                                                                                                                                                                                                                                                                                              |
| Gold                                 | The Gold finish is obtained by treating the steel with a physical process called PVD (Physical Vacuum Deposition) which deposits particles of noble metals on the surface. The result is a unique and refined aesthetic effect, and an improvement in the mechanical properties of the steel that is more resistant to shocks and scratches. |
| Diamond-shape bottom                 | The draining of water is an important feature in a sink, and it's always taken good care of in Foster products. In the bent-welded sinks, which would have a flat bottom, the proper draining is guaranteed by the elegant beveling, which helps the water flow.                                                                             |